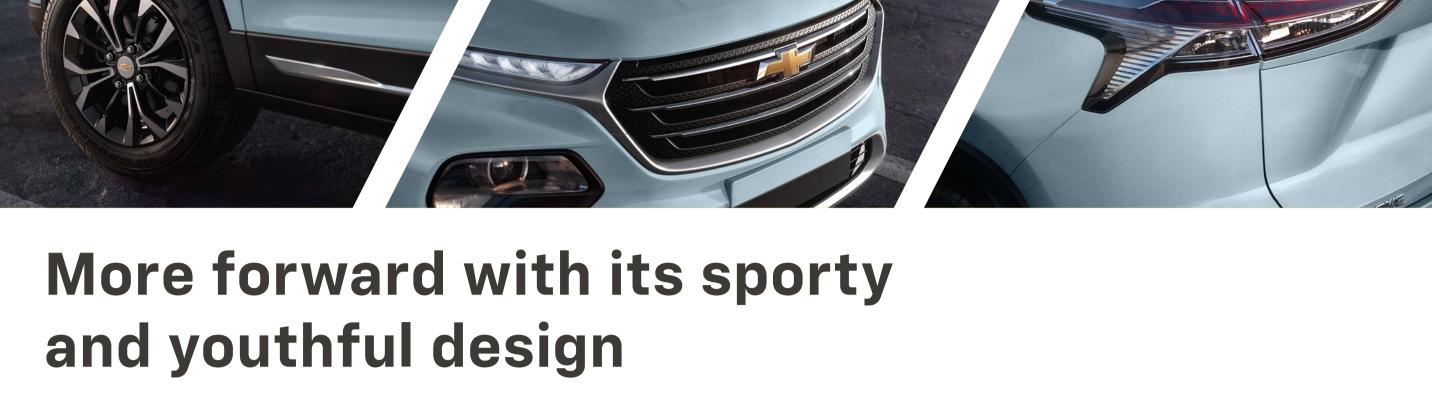

## outline • 16" two-tone aluminum wheels Body color exterior door handles with chrome details Heated, power-folding, body-

color side-view mirrors with turn signals

Panoramic sunroof

- LED headlamps
- LED daytime running lamps
- Interior design
- Roof rails with silver finishes

Sports grille with chrome

- LED brake lights on rear spoiler Bright black shark fin antenna