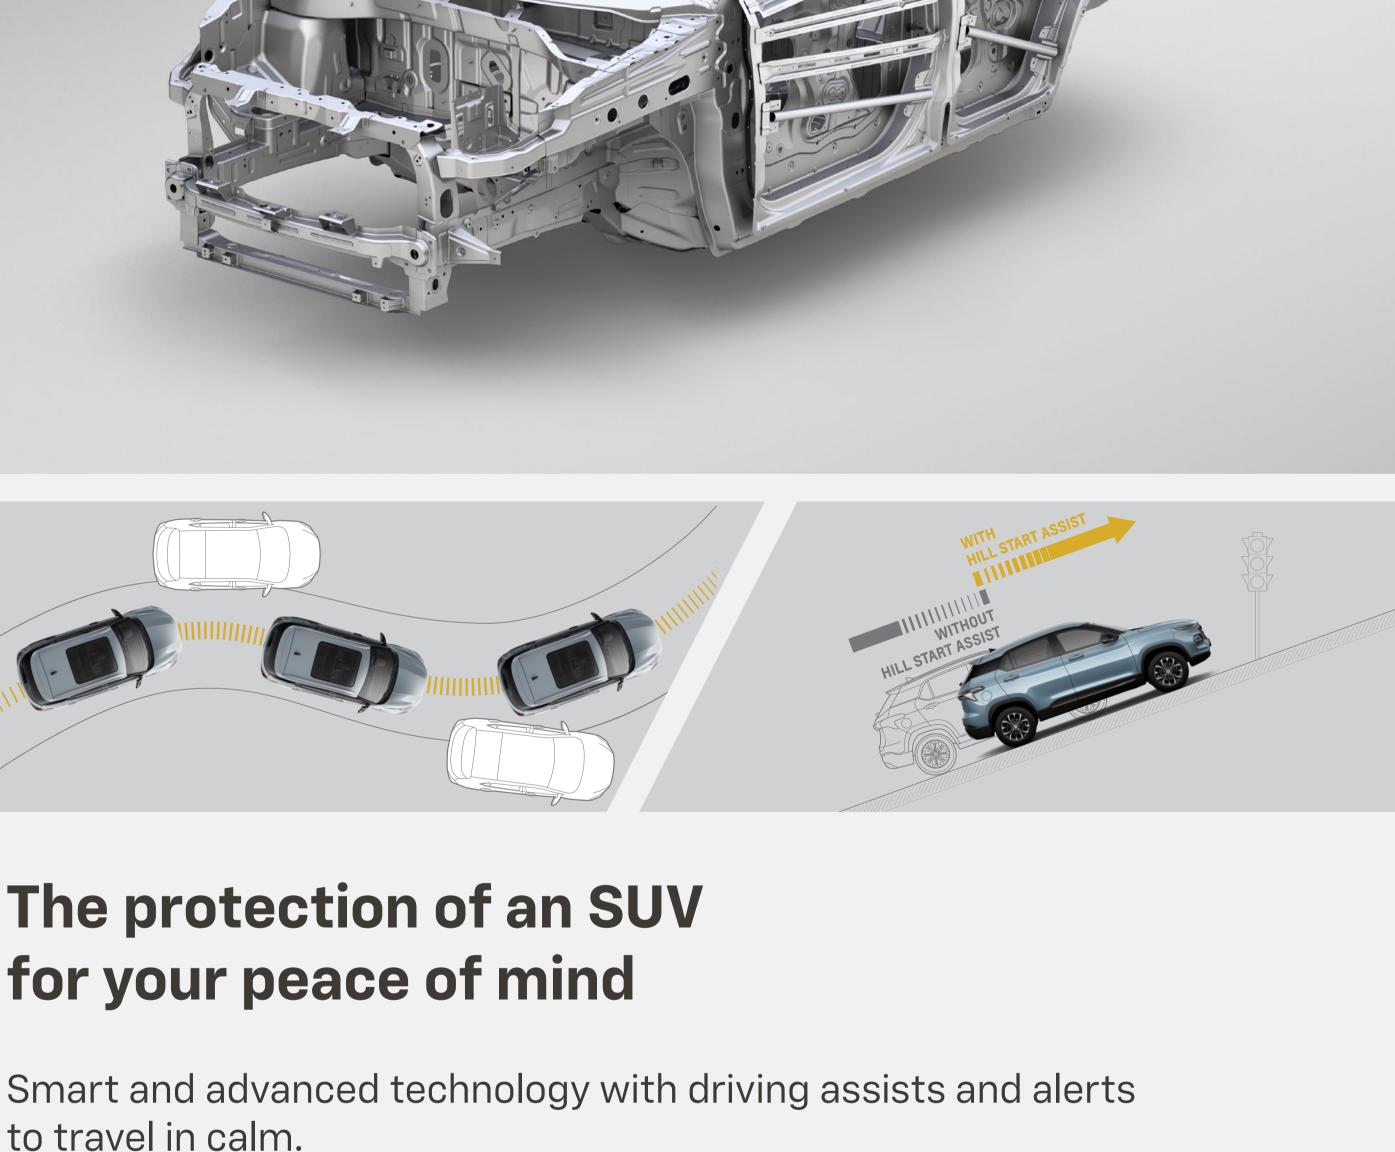

# Rear-view camera

Disc brakes on all 4 wheels with

ABS and EBD systems included

Stability control (StabiliTrak)

Rear parking sensors

**Performance** 

4-airbag system:

2 front and 2 side

Traction control system

Hydraulic brake assist

Vehicle dynamics control

ISOFIX anchorage system

Hill start assist