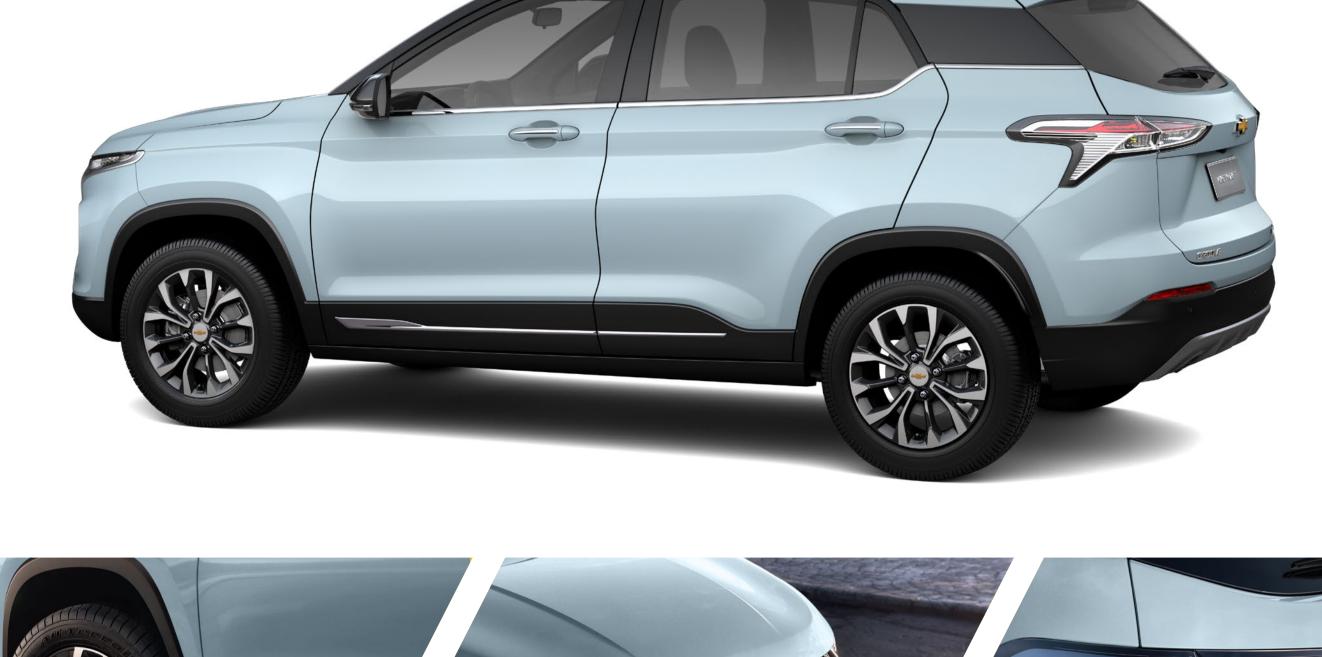

## outline • 16" two-tone aluminum wheels Body color exterior door handles with chrome details Heated, power-folding, body-

color side-view mirrors with turn signals

Panoramic sunroof

- LED headlamps
- LED daytime running lamps
- Interior design
- Roof rails with silver finishes

Sports grille with chrome

- LED brake lights on rear spoiler Bright black shark fin antenna