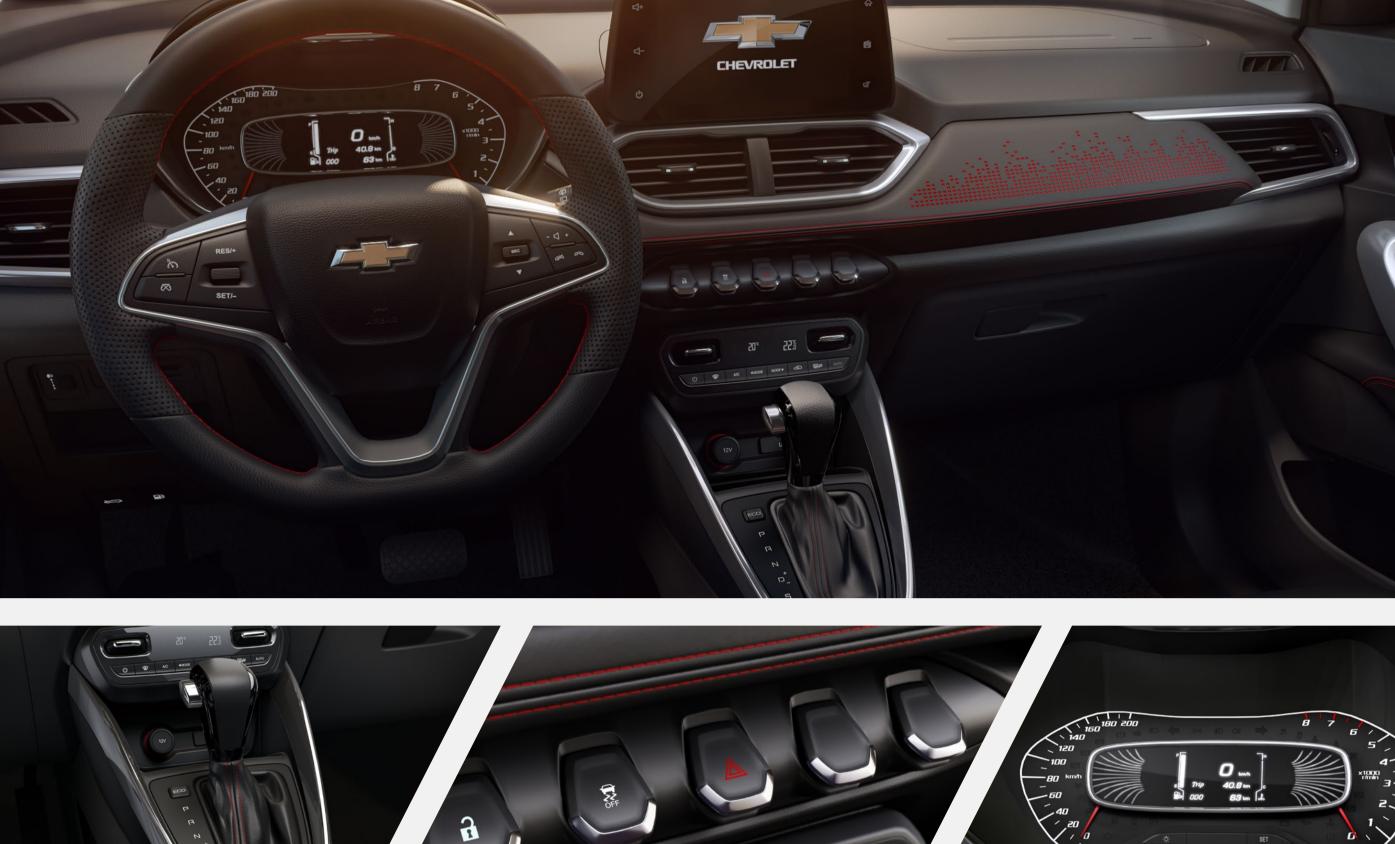

### 8" touchscreen with Bluetooth<sup>®</sup> AM/FM radio, and USB reader Audio and phone controls on

 Smartphone Integration with Apple CarPlay<sup>™</sup> and Android Auto™

Air conditioning with "auto"

Black leatherette seat covers

with red inserts

- feature
- Safety
- steering wheel Front armrest with storage

space

with red seams

One Touch driver's window open

Leather-wrapped steering wheel

Leather-wrapped gear shift