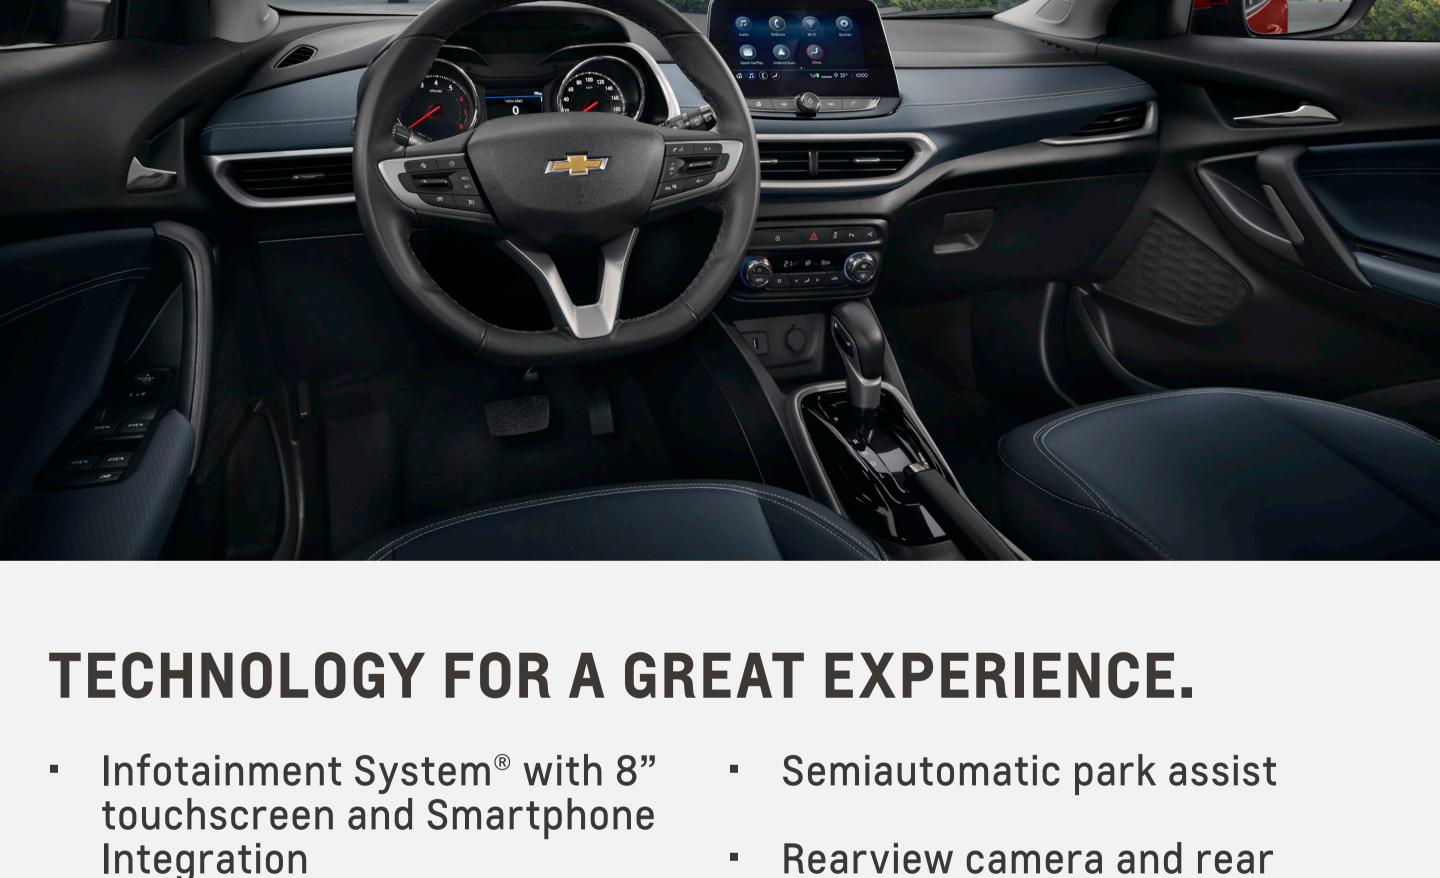

## Intermittent wipers with rain sensor

Wireless charger

park assist

AMPLE COMFORT. The trunk of this SUV features an adjustable box floor, which optimizes the available space to ensure that you can carry everything you need while on the road. It has a total capacity of 681 L with the seats in the upright position and 1,591 L with the seats folded down. **SAFETY** 